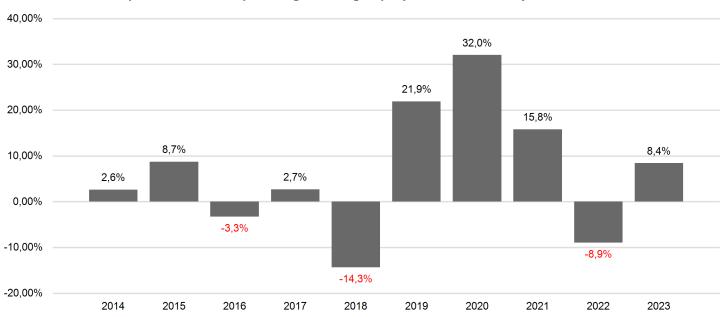

## **Past Performance**

This chart shows the fund's performance as the percentage loss or gain per year over the last 10 years.

Past performance is not a reliable indicator of future performance. Markets could develop very differently in the future. It can help you to assess how the fund has been managed in the past.

Performance is shown after deduction of ongoing charges. Any entry and exit charges are excluded from the calculation.

The unit class was established in 2003.

Performance was calculated in EUR.

Copies of the prospectus (including the management regulations), the "Key Information Document" as well as the annual and semi-annual reports can be obtained free of charge from the Swiss representative FIRST INDEPENDENT FUND SERVICES LTD., Feldeggstrasse 12, CH-8008 Zurich. The paying agent in Switzerland is NPB New Private Bank Ltd, Limmatquai 1, 8001 Zurich.